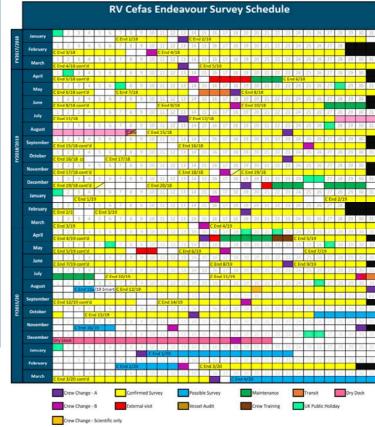

Cefas is the UK's most diverse centre for applied marine and freshwater science and research, covering an unrivalled breadth of specialist areas to provide a fully integrated, multi-disciplinary approach to all our customers' needs.



Cefas' £16 million investment in a new office building and state-of-the-art research laboratory in Lowestoft, eastern England, is due for completion in Spring 2020.





RV Cefas Endeavour is an ocean going multi-disciplinary scientific research and survey vessel managed and operated by Cefas, in partnership with P&O Maritime.







Please scan the following QR code to be directed to RV Cefas Endeavour's specification sheet: